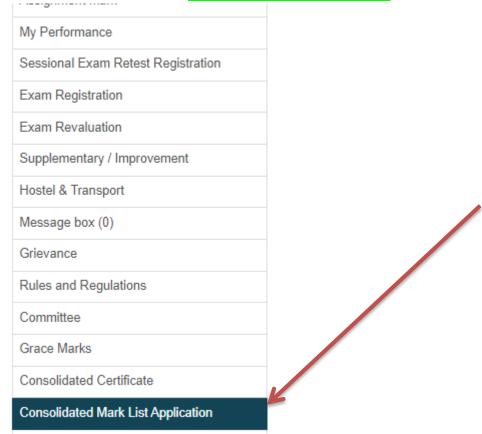

#### STEPS TO COMPLETE FINALISATION PROCESS.

- 1. Sign in student portal of Dgm4.U
- 2. Go to home page and click on "Consolidated mark list application" in the left side of home page.

3. .Click on "View application" at the top of the page and you will migrate automatically to consolidated mark list.